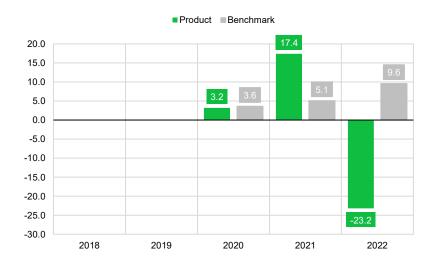

## **Past Performance**

This chart shows the product's performance as the percentage loss or gain per year over last 3 years, and values of its benchmark.

Past performance is not a reliable indicator of future performance. Markets could develop very differently in the future. It can help you to assess how the fund has been managed in the past and compare it to its benchmark.

Benchmark we have used in the chart is the inflation of Iceland.

The past performance presented in the chart assume you have invested into the insurance fund **NOVIS** Sustainability Insurance Fund.

The past performance figures as displayed in the chart were calculated using past performance of the NOVIS Sustainability Insurance Fund decreased by the impact of all ongoing costs you pay in case of product Flexible Savings Plan (GTC-17210810) (regular premium). Any entry and exit charges are excluded from the calculation.

This insurance fund was launched in year 2019.

Past performance has been calculated in EUR.