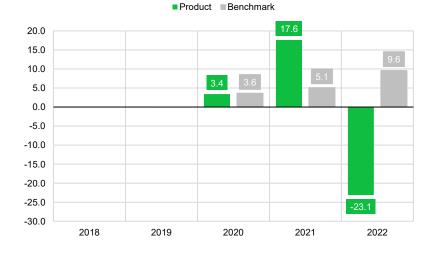

## **Past Performance**

This chart shows the product's performance as the percentage loss or gain per year over last 3 years, and values of its benchmark.

Past performance is not a reliable indicator of future performance. Markets could develop very differently in the future. It can help you to assess how the fund has been managed in the past and compare it to its benchmark.

Benchmark we have used in the chart is the inflation of Iceland.

The past performance presented in the chart assume you have invested into the insurance fund **NOVIS** Sustainability Insurance Fund.

The past performance figures as displayed in the chart were calculated using past performance of the NOVIS Sustainability Insurance Fund decreased by the impact of all ongoing costs you pay in case of product Flexible Savings Plan (GTC-17210810) (single premium). Any entry and exit charges are excluded from the calculation.

This insurance fund was launched in year 2019.

Past performance has been calculated in EUR.