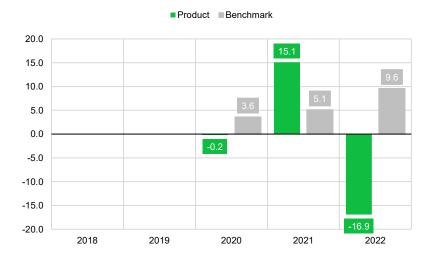

## **Past Performance**

This chart shows the product's performance as the percentage loss or gain per year over last 3 years, and values of its benchmark.

Past performance is not a reliable indicator of future performance. Markets could develop very differently in the future. It can help you to assess how the fund has been managed in the past and compare it to its benchmark.

Benchmark we have used in the chart is the inflation of Iceland.

The past performance presented in the chart assume you have invested into the insurance fund **NOVIS Global Select Insurance Fund.** 

The past performance figures as displayed in the chart were calculated using past performance of the NOVIS Global Select Insurance Fund decreased by the impact of all ongoing costs you pay in case of product Flexible Savings Plan (GTC-17210810) (regular premium). Any entry and exit charges are excluded from the calculation.