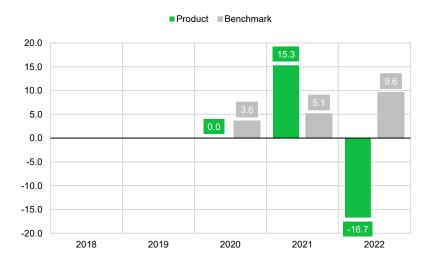

## **Past Performance**

This chart shows the product's performance as the percentage loss or gain per year over last 3 years, and values of its benchmark.

Past performance is not a reliable indicator of future performance. Markets could develop very differently in the future. It can help you to assess how the fund has been managed in the past and compare it to its benchmark.

Benchmark we have used in the chart is the inflation of Iceland.

The past performance presented in the chart assume you have invested into the insurance fund **NOVIS Global Select Insurance Fund.** 

The past performance figures as displayed in the chart were calculated using past performance of the NOVIS Global Select Insurance Fund decreased by the impact of all ongoing costs you pay in case of product Flexible Savings Plan (GTC-17210810) (single premium). Any entry and exit charges are excluded from the calculation.

This insurance fund was launched in year 2019.

Past performance has been calculated in EUR.