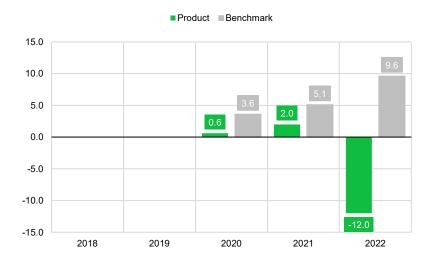

## **Past Performance**

This chart shows the product's performance as the percentage loss or gain per year over last 3 years, and values of its benchmark.

Past performance is not a reliable indicator of future performance. Markets could develop very differently in the future. It can help you to assess how the fund has been managed in the past and compare it to its benchmark.

Benchmark we have used in the chart is the inflation of Iceland.

The past performance presented in the chart assume you have invested into the insurance fund **NOVIS Fixed Income Insurance Fund.** 

The past performance figures as displayed in the chart were calculated using past performance of the NOVIS Fixed Income Insurance Fund decreased by the impact of all ongoing costs you pay in case of product Flexible Savings Plan (GTC-17210810) (regular premium). Any entry and exit charges are excluded from the calculation.