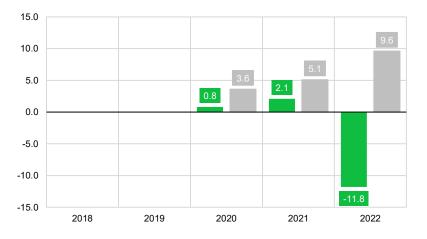

## **Past Performance**

This chart shows the product's performance as the percentage loss or gain per year over last 3 years, and values of its benchmark.

## Product Benchmark

Past performance is not a reliable indicator of future performance. Markets could develop very differently in the future. It can help you to assess how the fund has been managed in the past and compare it to its benchmark.

Benchmark we have used in the chart is the inflation of Iceland.

The past performance presented in the chart assume you have invested into the insurance fund **NOVIS Fixed Income Insurance Fund**.

The past performance figures as displayed in the chart were calculated using past performance of the NOVIS Fixed Income Insurance Fund decreased by the impact of all ongoing costs you pay in case of product Flexible Savings Plan (GTC-17210810) (single premium). Any entry and exit charges are excluded from the calculation.