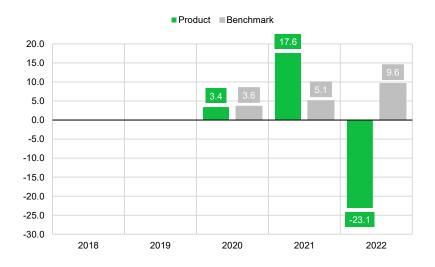

## **Past Performance**

This chart shows the product's performance as the percentage loss or gain per year over last 3 years, and values of its benchmark.

Past performance is not a reliable indicator of future performance. Markets could develop very differently in the future. It can help you to assess how the fund has been managed in the past and compare it to its benchmark.

Benchmark we have used in the chart is the inflation of Iceland.

The past performance presented in the chart assume you have invested into the insurance fund **NOVIS** Sustainability Insurance Fund.

The past performance figures as displayed in the chart were calculated using past performance of the NOVIS Sustainability Insurance Fund decreased by the impact of all ongoing costs you pay in case of product NOVIS "Life Savings Plan" (GTC-17210809) (regular premium). Any entry and exit charges are excluded from the calculation.

This insurance fund was launched in year 2019.

Past performance has been calculated in EUR.