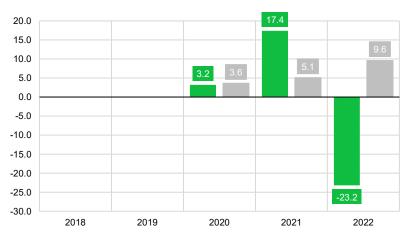

## **Past Performance**

This chart shows the product's performance as the percentage loss or gain per year over last 3 years, and values of its benchmark.

Product Benchmark

Past performance is not a reliable indicator of future performance. Markets could develop very differently in the future. It can help you to assess how the fund has been managed in the past and compare it to its benchmark.

Benchmark we have used in the chart is the inflation of Iceland.

The past performance presented in the chart assume you have invested into the insurance fund **NOVIS** Sustainability Insurance Fund.

The past performance figures as displayed in the chart were calculated using past performance of the NOVIS Sustainability Insurance Fund decreased by the impact of all ongoing costs you pay in case of product NOVIS "Life Savings Plan" (GTC-17210809) (single premium). Any entry and exit charges are excluded from the calculation.

This insurance fund was launched in year 2019.

Past performance has been calculated in EUR.