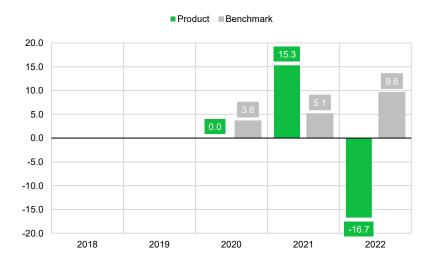

## **Past Performance**

This chart shows the product's performance as the percentage loss or gain per year over last 3 years, and values of its benchmark.

Past performance is not a reliable indicator of future performance. Markets could develop very differently in the future. It can help you to assess how the fund has been managed in the past and compare it to its benchmark.

Benchmark we have used in the chart is the inflation of Iceland.

The past performance presented in the chart assume you have invested into the insurance fund **NOVIS Global Select Insurance Fund.** 

The past performance figures as displayed in the chart were calculated using past performance of the NOVIS Global Select Insurance Fund decreased by the impact of all ongoing costs you pay in case of product NOVIS "Life Savings Plan" (GTC-17210809) (regular premium). Any entry and exit charges are excluded from the calculation.

This insurance fund was launched in year 2019.

Past performance has been calculated in EUR.