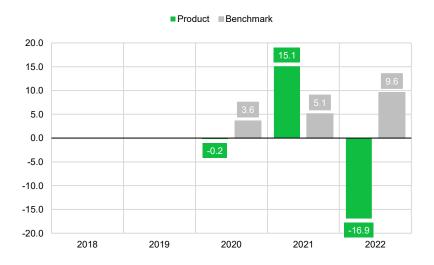

## **Past Performance**

This chart shows the product's performance as the percentage loss or gain per year over last 3 years, and values of its benchmark.

Past performance is not a reliable indicator of future performance. Markets could develop very differently in the future. It can help you to assess how the fund has been managed in the past and compare it to its benchmark.

Benchmark we have used in the chart is the inflation of Iceland.

The past performance presented in the chart assume you have invested into the insurance fund **NOVIS Global Select Insurance Fund**.

The past performance figures as displayed in the chart were calculated using past performance of the NOVIS Global Select Insurance Fund decreased by the impact of all ongoing costs you pay in case of product NOVIS "Life Savings Plan" (GTC-17210809) (single premium). Any entry and exit charges are excluded from the calculation.

This insurance fund was launched in year 2019.

Past performance has been calculated in EUR.