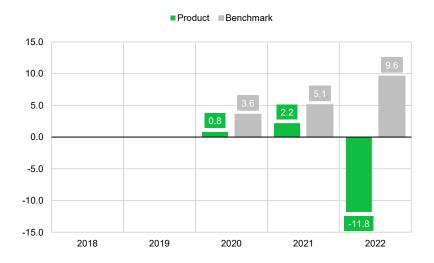

## **Past Performance**

This chart shows the product's performance as the percentage loss or gain per year over last 3 years, and values of its benchmark.

Past performance is not a reliable indicator of future performance. Markets could develop very differently in the future. It can help you to assess how the fund has been managed in the past and compare it to its benchmark.

Benchmark we have used in the chart is the inflation of Iceland.

The past performance presented in the chart assume you have invested into the insurance fund **NOVIS Fixed Income Insurance Fund**.

The past performance figures as displayed in the chart were calculated using past performance of the NOVIS Fixed Income Insurance Fund decreased by the impact of all ongoing costs you pay in case of product NOVIS "Life Savings Plan" (GTC-17210809) (regular premium). Any entry and exit charges are excluded from the calculation.

This insurance fund was launched in year 2019.

Past performance has been calculated in EUR.