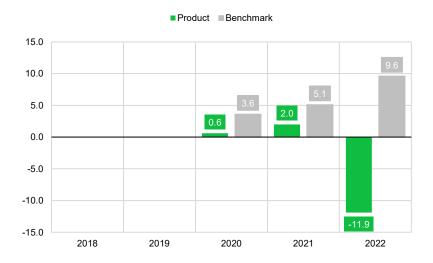

## **Past Performance**

This chart shows the product's performance as the percentage loss or gain per year over last 3 years, and values of its benchmark.

Past performance is not a reliable indicator of future performance. Markets could develop very differently in the future. It can help you to assess how the fund has been managed in the past and compare it to its benchmark.

Benchmark we have used in the chart is the inflation of Iceland.

The past performance presented in the chart assume you have invested into the insurance fund **NOVIS Fixed Income Insurance Fund.** 

The past performance figures as displayed in the chart were calculated using past performance of the NOVIS Fixed Income Insurance Fund decreased by the impact of all ongoing costs you pay in case of product NOVIS "Life Savings Plan" (GTC-17210809) (single premium). Any entry and exit charges are excluded from the calculation.

This insurance fund was launched in year 2019.

Past performance has been calculated in EUR.